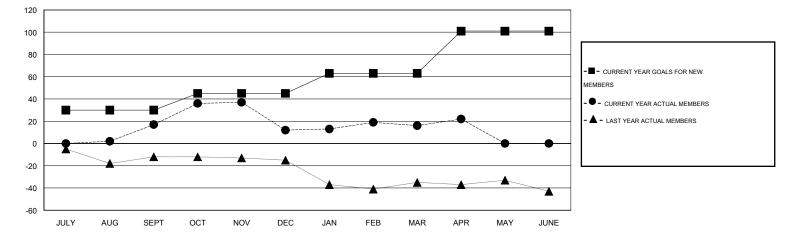

|  |
| OCT/NOV/DEC   | 0                | 0                   | 1                          | -1                          | OCT/NOV/DEC           | 15                 | 34                               | 39                           | -5                          |  |
| JAN/FEB/MAR   | 0                | 0                   | 0                          | 0                           | JAN/FEB/MAR           | 18                 | 17                               | 13                           | 4                           |  |
| APR/MAY/JUNE  | 1                | 0                   | 0                          | 0                           | APR/MAY/JUNE          | 38                 | 8                                | 2                            | 6                           |  |







| DROPPED CLUBS: 1 |    | 18 CLUBS OF 36 ADDED 1 OR MORE | GENDER DISTRIBUTION |                              |     |
|------------------|----|--------------------------------|---------------------|------------------------------|-----|
|                  |    | NEW MEMBERS                    | MALE                | 676 (67.87%)<br>320 (32.13%) |     |
| DROPPED MEMBERS  |    |                                | FEMALE              | 320 (32.13 %)                |     |
| DECEASED         | 5  | CLICK HERE FOR HEALTH          |                     |                              | 178 |
| CLUB CANCELLED 1 | 14 | ASSESSMENT DATA                | FAMILY UNIT MEMBERS |                              | 84  |
| OTHER 4          | 18 |                                | HEAD OF HOUSEHOLD   |